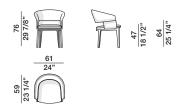

### DIMENSIONS

chair

83 32 5/8"

61 24"

DSD2

55 21 5/8"

47 18 1/2"

4

Molteni&C

chair with arms DSB1

chair with arms

DSB2

small armchair

DPL1

small armchair

DPL2