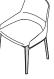

# DEVON — RODOLFO DORDONI 2020

The Devon collection includes four chairs, two tub armchairs, a pouf, a bar stool with lumbar support and one without. All the structures are in solid stained ash wood. Seats and backrests upholstered in fabric or leather chosen from the Molteni&C range. The strong line of the base balances the flowing lines of the backrests, combining ergonomics and elegance to create refined, comfortable seating. Every element of the Devon collection is the utmost expression of first-rate craftsmanship reflected in meticulous workmanship and the use of top quality raw materials.

### DIMENSIONS

chair

83 32 5/8"

61 24"

DSD2

55 21 5/8"

47 18 1/2"

4