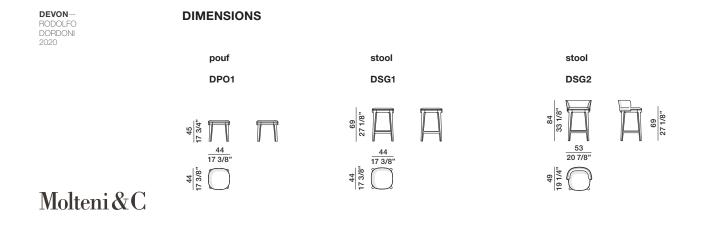

DEVON-RODOLFO DORDONI 2020

### DIMENSIONS

chair

83 32 5/8"

61 24"

DSD2

55 21 5/8"

47 18 1/2"

4