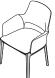

# DEVON — RODOLFO DORDONI 2020

The Devon collection includes four chairs, two tub armchairs, a pouf, a bar stool with lumbar support and one without. All the structures are in solid stained ash wood. Seats and backrests upholstered in fabric or leather chosen from the Molteni&C range. The strong line of the base balances the flowing lines of the backrests, combining ergonomics and elegance to create refined, comfortable seating. Every element of the Devon collection is the utmost expression of first-rate craftsmanship reflected in meticulous workmanship and the use of top quality raw materials.

Molteni&C

chair with arms DSB1

chair with arms

DSB2

small armchair

DPL1

small armchair

DPL2