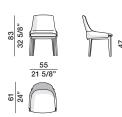

## STRUCTURE In solid wood stained. Feet in non-slip plastic.

Molteni & C

SEAT (SMALL ARMCHAIRS - CHAIRS - POUF - STOOL) Internal structure is a solid Firwood (Picea abies) frame and chipboard, with elastic straps. Padding in variable density high-resistance foam polyurethane. Cover in bonded velveteen.

BACKREST (SMALL ARMCHAIRS, CHAIRS AND STOOL) Internal structure in Polimex (composite polyester/polyurethane material) covered with variable density high-resistance polyurethane foam. Cover in bonded velveteen.

## REMOVABLE OUTER COVER

(See enclosed label, specific for the cover in question).



SMALL ARMCHAIRS

CHAIRS













POUF

STOOLS



M



REGISTERED DESIGN IX.2022



DEVON-RODOLFO DORDONI 2020

### DIMENSIONS



chair

83 32 5/8"

61 24"

DSD2

55 21 5/8"

47 18 1/2"

4



Molteni&C



chair with arms DSB1





chair with arms

DSB2

small armchair

DPL1



small armchair

DPL2



#### DATASHEET

REGISTERED DESIGN IX.2022



#### DATASHEET

REGISTERED DESIGN IX.2022