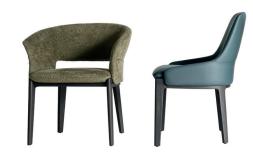

# DEVON — RODOLFO DORDONI 2020

The Devon collection includes four chairs, two tub armchairs, a pouf, a bar stool with lumbar support and one without. All the structures are in solid stained ash wood. Seats and backrests upholstered in fabric or leather chosen from the Molteni&C range. The strong line of the base balances the flowing lines of the backrests, combining ergonomics and elegance to create refined, comfortable seating. Every element of the Devon collection is the utmost expression of first-rate craftsmanship reflected in meticulous workmanship and the use of top quality raw materials.

DEVON-RODOLFO DORDONI 2020