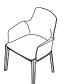

# DEVON — RODOLFO DORDONI 2020

The Devon collection includes four chairs, two tub armchairs, a pouf, a bar stool with lumbar support and one without. All the structures are in solid stained ash wood. Seats and backrests upholstered in fabric or leather chosen from the Molteni&C range. The strong line of the base balances the flowing lines of the backrests, combining ergonomics and elegance to create refined, comfortable seating. Every element of the Devon collection is the utmost expression of first-rate craftsmanship reflected in meticulous workmanship and the use of top quality raw materials.

Molteni&C

chair with arms DSB1

chair with arms

DSB2

small armchair

DPL1

small armchair

DPL2