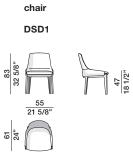

ak - sunrise oak - thermo oak

### **TECHNICAL INFORMATION**

## STRUCTURE In solid wood stained. Feet in non-slip plastic.

Molteni & C

SEAT (SMALL ARMCHAIRS - CHAIRS - POUF - STOOL) Internal structure is a solid Firwood (Picea abies) frame and chipboard, with elastic straps. Padding in variable density high-resistance foam polyurethane. Cover in bonded velveteen.

BACKREST (SMALL ARMCHAIRS, CHAIRS AND STOOL) Internal structure in Polimex (composite polyester/polyurethane material) covered with variable density high-resistance polyurethane foam. Cover in bonded velveteen.

## REMOVABLE OUTER COVER

(See enclosed label, specific for the cover in question).



SMALL ARMCHAIRS

CHAIRS













POUF

STOOLS



M



REGISTERED DESIGN IX.2022



DEVON-RODOLFO DORDONI 2020

### DIMENSIONS



chair

83 32 5/8"

61 24"

DSD2

55 21 5/8"

47 18 1/2"

4



Molteni&C



chair with arms DSB1





chair with arms

DSB2

small armchair

DPL1



small armchair

DPL2



#### DATASHEET

REGISTERED DESIGN IX.2022



#### DATASHEET

REGISTERED DESIGN IX.2022