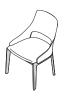

# DEVON — RODOLFO DORDONI 2020

The Devon collection includes four chairs, two tub armchairs, a pouf, a bar stool with lumbar support and one without. All the structures are in solid stained ash wood. Seats and backrests upholstered in fabric or leather chosen from the Molteni&C range. The strong line of the base balances the flowing lines of the backrests, combining ergonomics and elegance to create refined, comfortable seating. Every element of the Devon collection is the utmost expression of first-rate craftsmanship reflected in meticulous workmanship and the use of top quality raw materials.

Molteni&C

chair with arms DSB1

chair with arms

DSB2

small armchair

DPL1

small armchair

DPL2