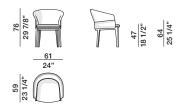

### DIMENSIONS

chair

83 32 5/8"

61 24"

DSD2

55 21 5/8"

47 18 1/2"

4

Molteni&C

chair with arms DSB1

chair with arms

DSB2

small armchair

DPL1

small armchair

DPL2