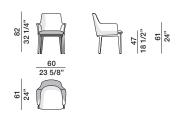

### DIMENSIONS

chair

83 32 5/8"

61 24"

DSD2

55 21 5/8"

47 18 1/2"

4

Molteni&C

chair with arms DSB1

chair with arms

DSB2

small armchair

DPL1

small armchair

DPL2