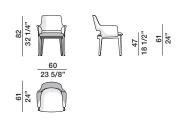

### DIMENSIONS

chair

83 32 5/8"

61 24"

DSD2

55 21 5/8"

47 18 1/2"

4

Molteni&C

chair with arms DSB1

chair with arms

DSB2

small armchair

DPL1

small armchair

DPL2