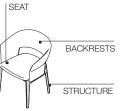

### **TECHNICAL INFORMATION**

## STRUCTURE In solid wood stained. Feet in non-slip plastic.

Molteni & C

SEAT (SMALL ARMCHAIRS - CHAIRS - POUF - STOOL) Internal structure is a solid Firwood (Picea abies) frame and chipboard, with elastic straps. Padding in variable density high-resistance foam polyurethane. Cover in bonded velveteen.

BACKREST (SMALL ARMCHAIRS, CHAIRS AND STOOL) Internal structure in Polimex (composite polyester/polyurethane material) covered with variable density high-resistance polyurethane foam. Cover in bonded velveteen.