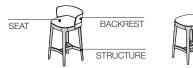

## STRUCTURE In solid wood stained. Feet in non-slip plastic.

Molteni & C

SEAT (SMALL ARMCHAIRS - CHAIRS - POUF - STOOL) Internal structure is a solid Firwood (Picea abies) frame and chipboard, with elastic straps. Padding in variable density high-resistance foam polyurethane. Cover in bonded velveteen.

BACKREST (SMALL ARMCHAIRS, CHAIRS AND STOOL) Internal structure in Polimex (composite polyester/polyurethane material) covered with variable density high-resistance polyurethane foam. Cover in bonded velveteen.