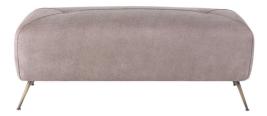

## BENCHES, FOOT-REST, POUF

Versatile and original, the Rowe\_2 bench has feet recalling the '50s and a special padding enlivened by a geometric game, marked by two buttons that close the meeting between the piping, giving the piece an envelope shape. The thick leather upholstery further enhances the shape of the pleating ensuring a sophisticated and effective result.

Bench with structure in beech wood and foam. Upholstery in leather cat. B Antique Nabuk L.11.01 Nut. Legs in metal with Brushed Bronze finishing.