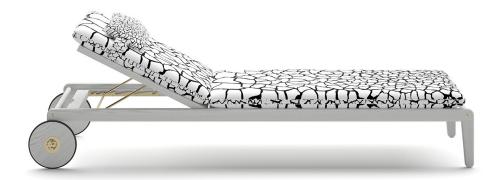

### RELAX AREA

A must for moments of sun and relaxation, Capoverde is the ideal sunbed to complete the garden furniture with style and elegance. Its simple and linear shapes are enriched by details and fabrics typical of the Cavalli world that lend the whole a glamorous and decorative note.

#### **RELAX AREA**

Structure in bleached iroko wood with adjustable backrest. Metal details in Gold finishing. Upholstery in outdoor fabric from the collection.

Removable sun bed mat in expansive polyurethane foam and water repellent canvas. Upholstery in outdoor fabric from the collection.

Standard features L 68 D 213 H 36 cm L 26.77 D 83.86 H 14.17 in

**RELAX AREA** 