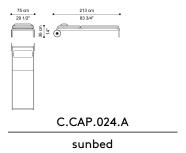

Standard features L 68 D 213 H 36 cm L 26.77 D 83.86 H 14.17 in

**RELAX AREA** 